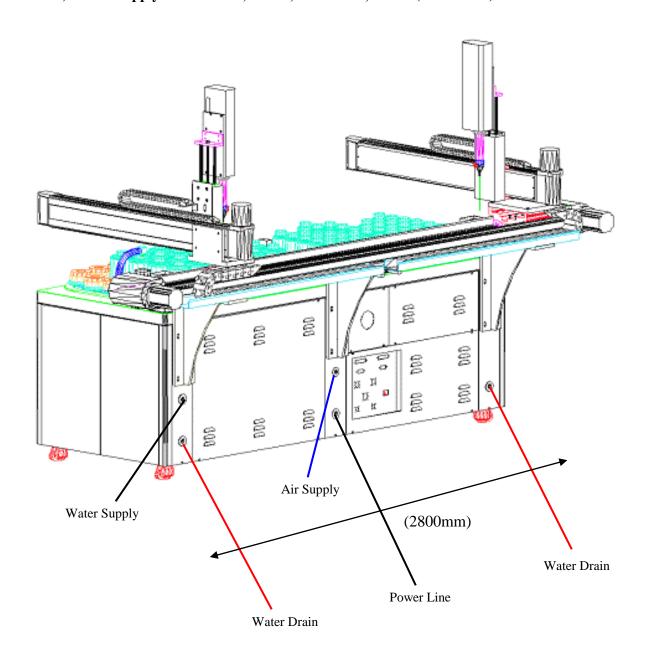

## \*.Color Foucs-III(DLF-120)

- 1) Air Compressor 5kg/cm² (= 5 bar) = Must be free of water & Humidity
- 2) Tube For Air Compressor: 8mm Uretan Hose(Outer Diameter)
- 3) Water Supply Need 1 Line: 15mm(Outer Diameter)
  Must be well filtering
- 4) Water Drain Need 2 Line: 25mm(Outer Diameter)

  Maximum Height is 10cm from earth.

  .Should be Lower than Outlet of Color Foucs-3 Drain.
- 5) Power Supply : 220V 1Φ, 50Hz, 4Kw More, AVR(=Stabilizer)

115, 2Ba, Jeongwang-Dong, Shiheung-Si, Kyungki-Do, Korea. Phone: (031)499-6446 Fax: (031)499-6448